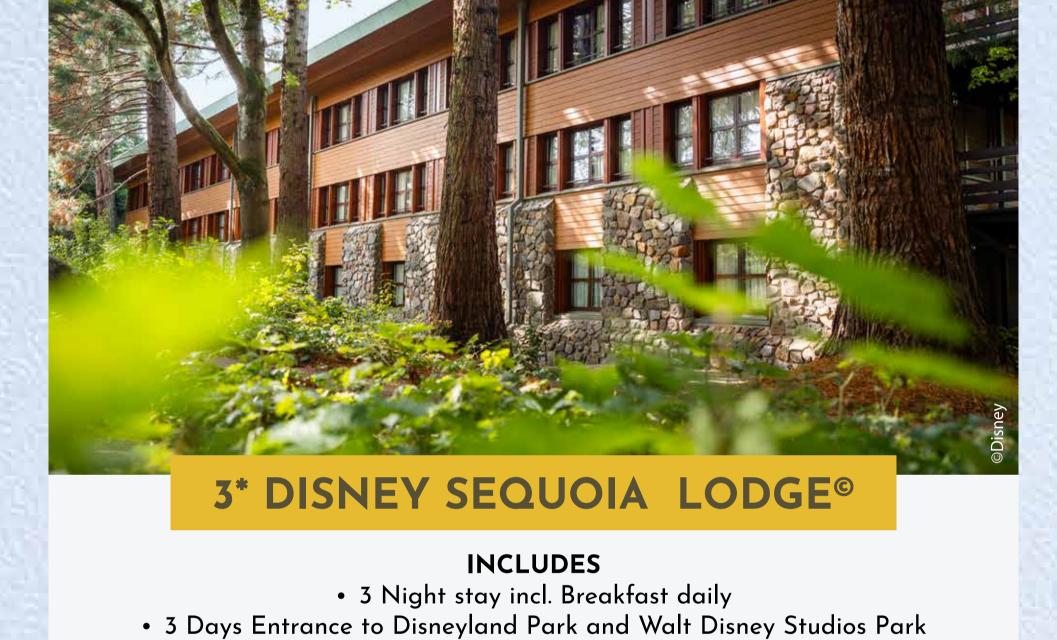

#### **INCLUDES** • 3 Night stay in a Superior Room

Breakfast daily

## • 3 Days Entrance to Disneyland Park and Walt Disney Studios Park

- Two children under the age of 12 years sharing with two full paying adults pays R4 786 per child
- LAND-ONLY FROM R12 905 PPS

VALID: 21 AUG '25 - 31 JAN '26 | REF: 267151