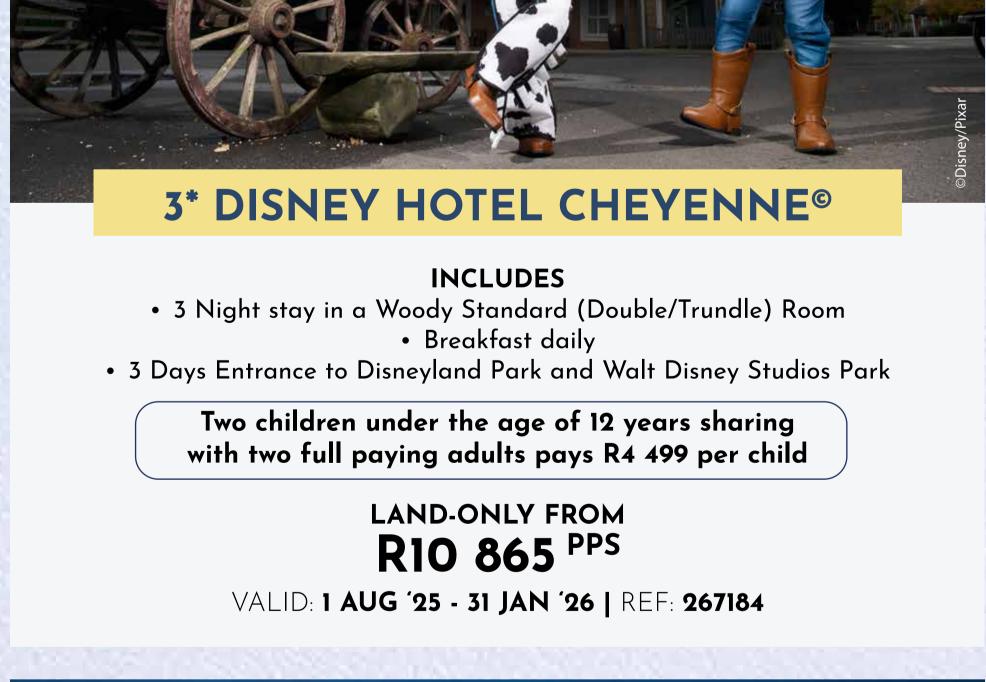

#### Two children under the age of 12 years sharing with two full paying adults pays R4 759 per child **LAND-ONLY FROM**

# **R11 730** PPS

VALID: 1 AUG '25 - 31 JAN '26 | REF: 267769

We recommend purchasing the Disney Premier Access ultimate pass via the Disney App - rev up your day

DISNED .

and get access to the fast lane for some of the most