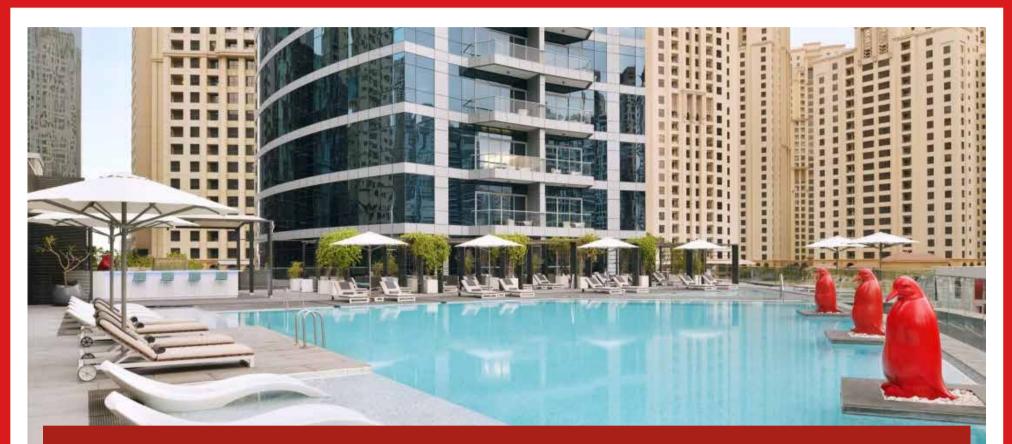

## 5\* INTERCONTINENTAL DUBAI MARINA

#### INCLUDES

- Return flights ex JNB incl. airline levies
  Return Private Transfers
  - 5 Night stay in a Classic Room
    - Breakfast daily
      - Tourist Visa
- Shared Dhow Dinner Cruise on Dubai Marina

## FLY-IN FROM R25 015 PPS

VALID 1 JUN - 30 SEP '25 | REF: 239726

INCLUDES • Return flights ex JNB incl. airline levies

- Return Private Transfers
- 5 Night stay in a Club Scenic Room
  - Breakfast daily
    - Tourist Visa
- Shared Desert Safari with BBQ Dinner