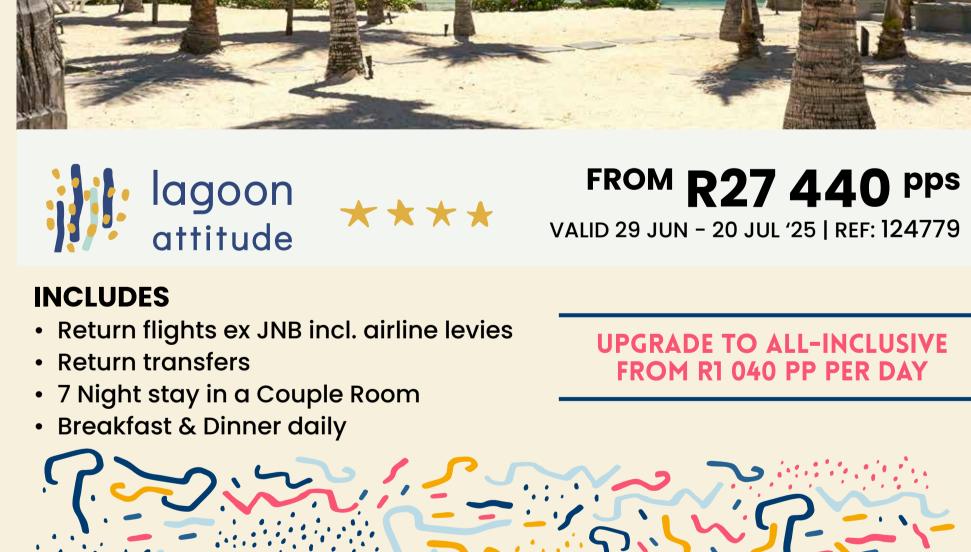

### • 7 Night stay in a Couple Seafront Room • Breakfast & Dinner daily

**INCLUDES** 

• Return flights ex JNB incl. airline levies

• Return transfers

**UPGRADE TO ALL-INCLUSIVE** 

FROM R790 PP PER DAY

# Breakfast & Dinner daily

• 7 Night stay

2 Adults pays R13 085

1 Child under 12 yrs sharing with

• Breakfast & Dinner daily