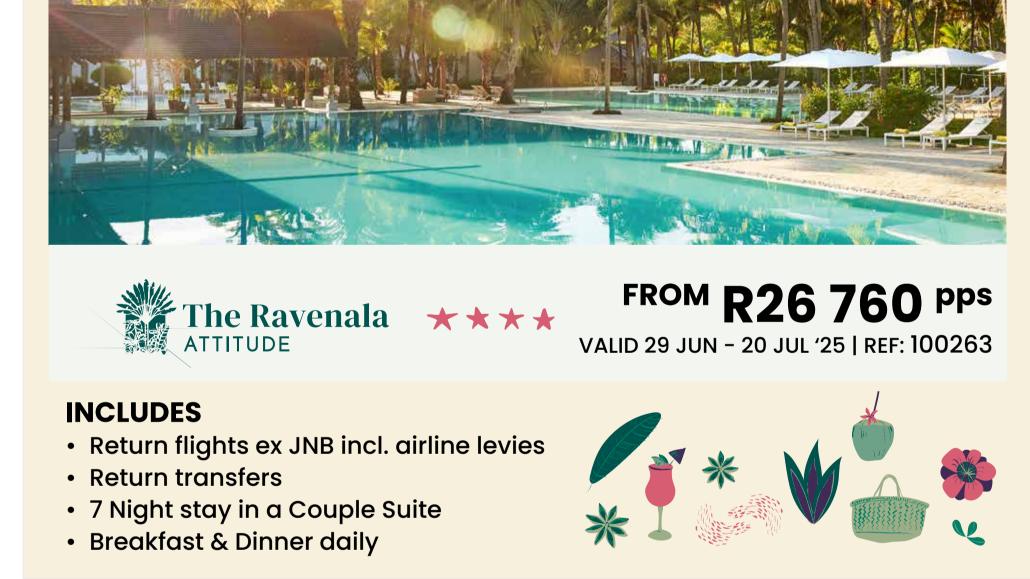

### • Return flights ex JNB incl. airline levies **Return transfers**

**INCLUDES** 

- 7 Night stay in a Superior Room
- Breakfast & Dinner daily

**UPGRADE TO ALL-INCLUSIVE** FROM R790 PP PER DAY

1 Child under 12 yrs sharing with

2 Adults pays R13 085