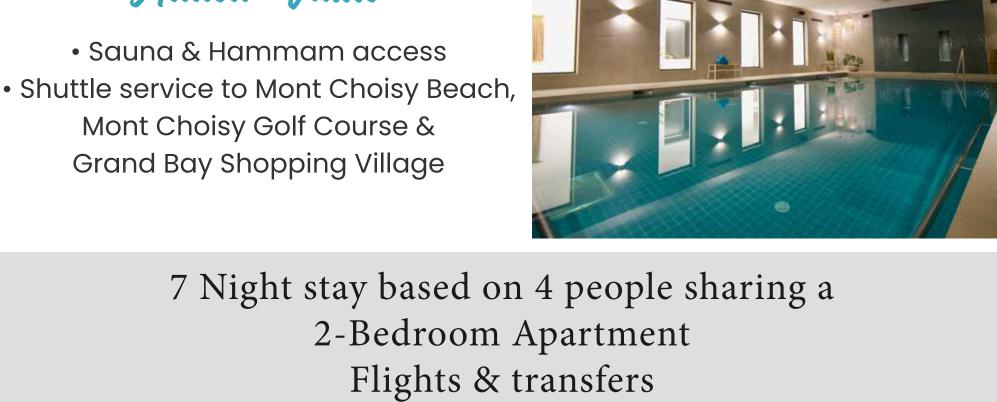

# Mont Choisy Golf Course & Grand Bay Shopping Village

Sauna & Hammam access

- 7 Night stay based on 4 people sharing a

ex JNB from  $R21\ 045$  pps Valid 29 Jun - 20 Jul '25 | Ref: 215189 3\* CASUARINA RESORT & SPA