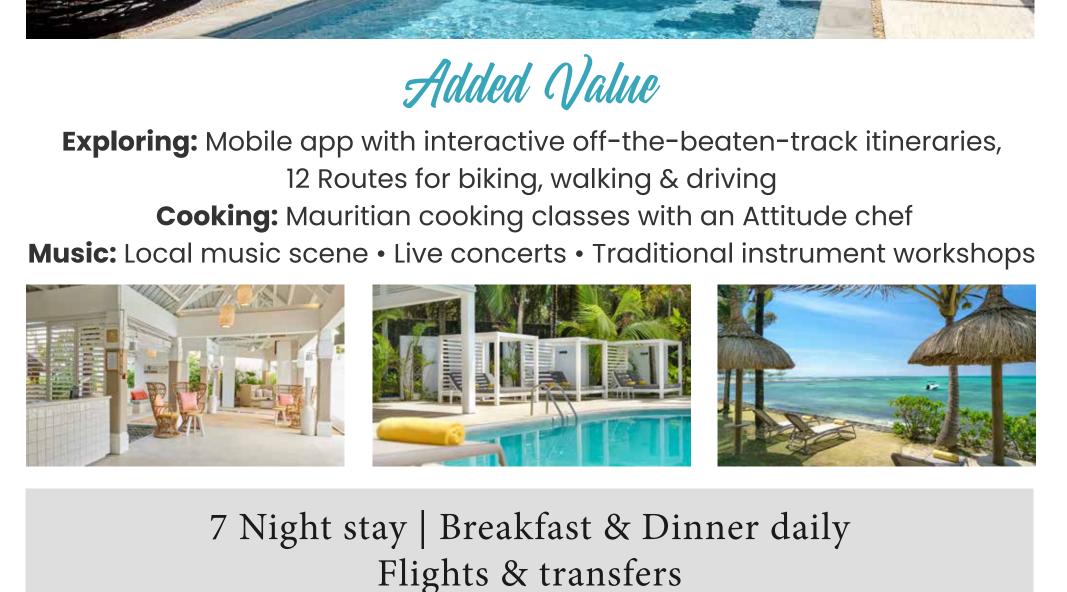

Packages are based on Air Mauritius on select departure

Added Value

Windsurfing

(equipment for beginners)

Valid 29 Jun - 20 Jul '25 | Ref: 100966

And that's not all ... You can also opt for alternate flights with