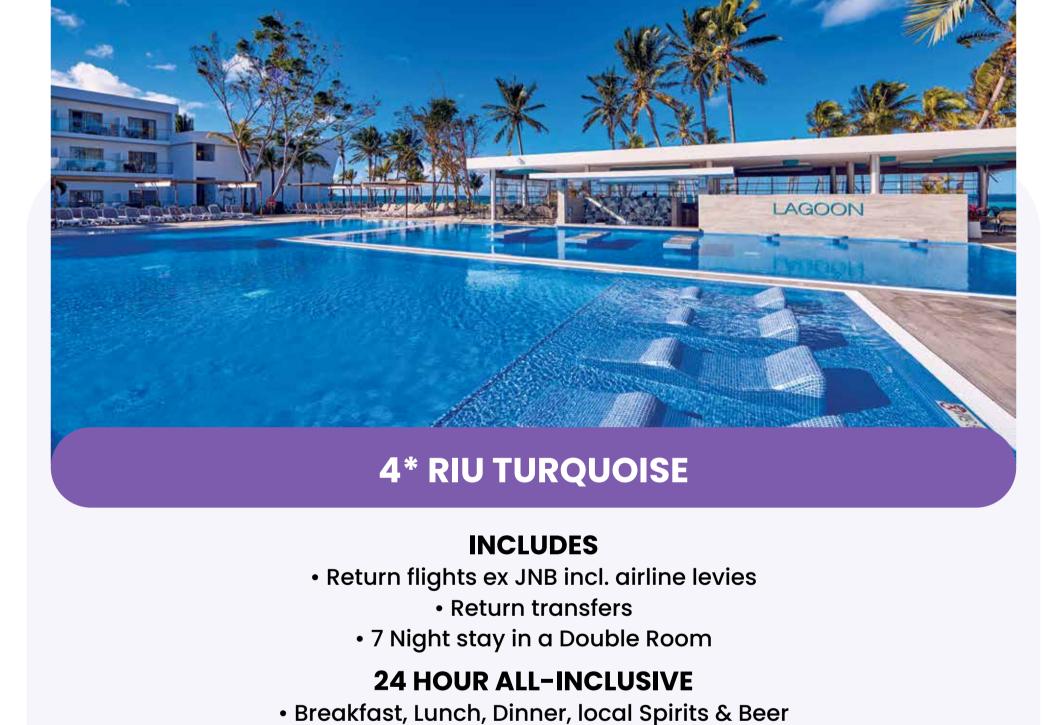

### **INCLUDES** • Return flights ex JNB incl. airline levies

- Return transfers • 7 Night stay in a Premium Garden Double Room
- **ALL-INCLUSIVE** Breakfast, Lunch, Dinner & a wide selection of Beverages daily

### **BONUS**

Green fees once per day at the 9-hole par 3 Championship Golf Course FROM **R30 085** PPS

> **REF: 125275 VALID ON SET DEPARTURE DATES BETWEEN 29 JUN - 18 JUL '25**