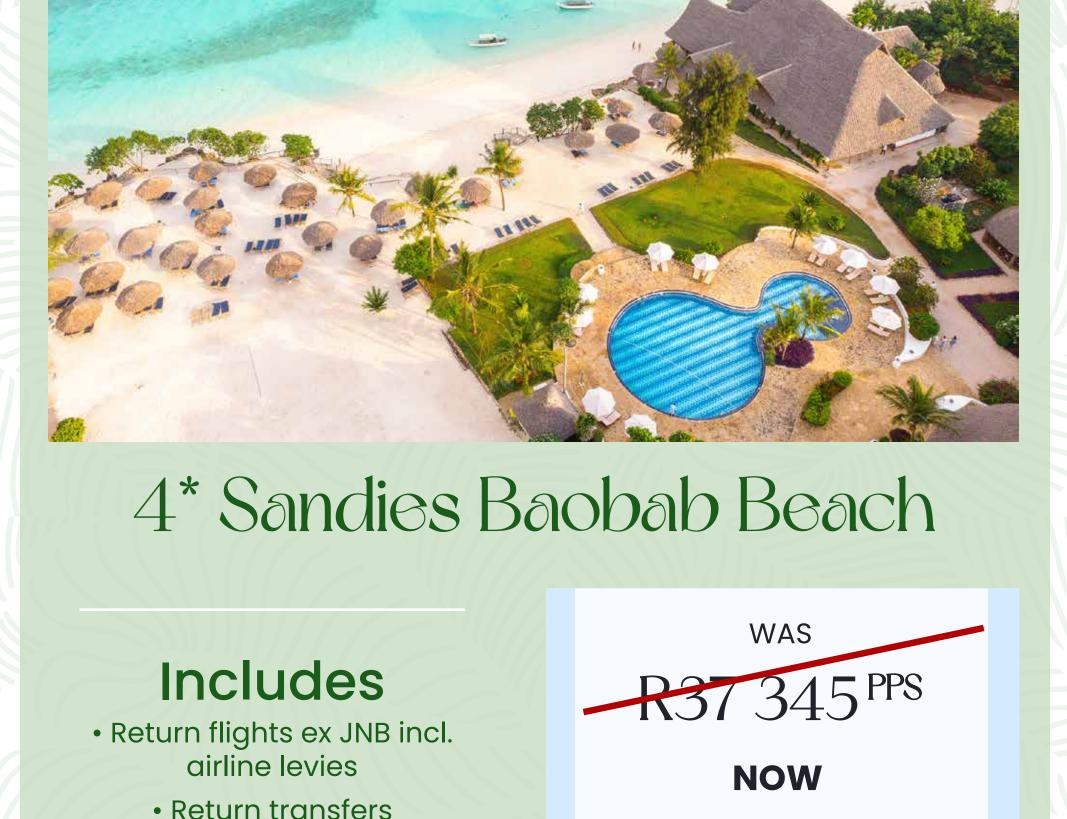

### R25 805 PPS Baobab Garden Room Valid 01 Apr - 30 Jun '24 Ref: 3465819

restaurant during meals & at the Pool Bar daily Selected cocktails & spirits served at the Pool Bar

• 7 Night stay in a

All-Inclusive

Breakfast, Lunch & Dinner

incl. soft Drinks, juices,

selected wine, local beer,

coffee and tea served at the

**WAS** R37345 PPS

**NOW** 

R28 555 PPS

Valid 01 - 31 Mar '24