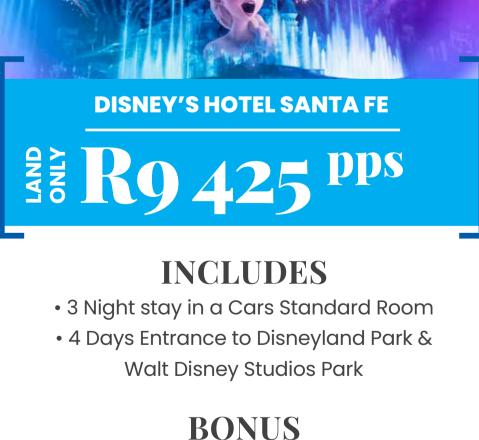

### Tickets for both Disney® Parks with free access to all available attractions, Selfie Spots and shows

MORE TIME IN THE **DISNEY® PARKS** You're only a short walk or shuttle ride from the

# (except Shooting Gallery at Disneyland® Park: extra charge applies).

Disney® Parks and with Extra Magic Time, you can

even explore them before official opening hours

**Ref:** 3229068

Valid 03 - 21 Dec '23