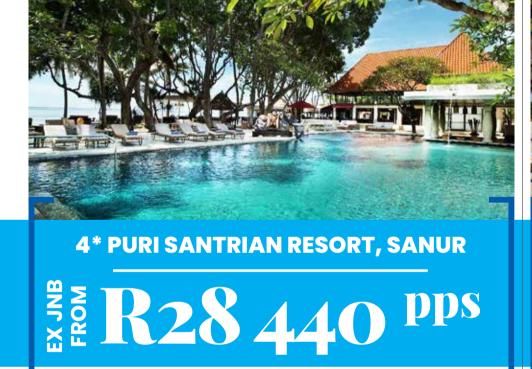

# BALI

### • Return transfers • 7 Night stay in a Superior Room • Breakfast daily • Welcome drink

**INCLUDES** 

• Return flights incl. airline levies

• Wi-Fi

**Ref:** 3429525

**Valid** 17 Jan - 31 Mar '24