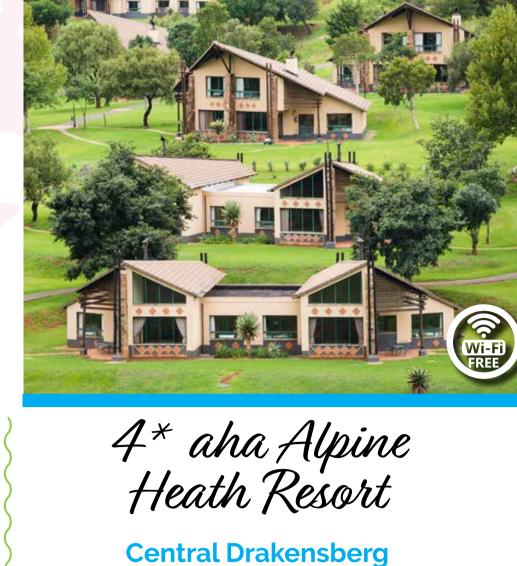

#### **Includes** 3 Night Midweek stay in a 3 bedroom fully self-catering chalet based on 6 people sharing

**Bonus** 

Choose from a wide selection

#### of Hiking Trails A wide variety of entertainment

and activities for kids

A supplement of R75 per person per

night applies for weekend stays

From

Valid 09 - 25 Jul '21 · Ref 2888803 Valid for midweek stays only