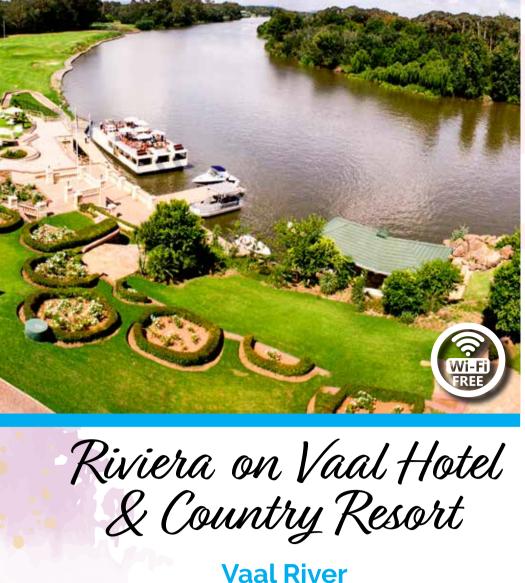

## **Includes** 2 Night stay in a Family Room Breakfast daily & tourism levy

Two children under 12 yrs or

### **Bonus**

- One child under 18 yrs stays FREE when sharing with 2 adults including breakfast
- (pay for extras) 1 x Three course chefs choice dinner for 2 per stay One hour leisure cruise on the

voucher to the value of R200 per

person per stay when you book a

- Vaal River for 2 per stay One round of golf or a Spa
- full body massage From
- Valid until 31 Aug '21 · Ref 2874673