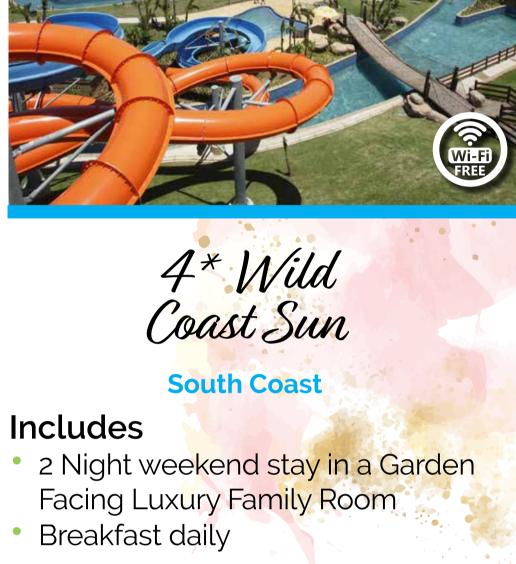

# Waterpark

Access to the Wild Waves

**Bonus** 

with 2 adults

**Valid until** 30 Nov '21 • **Ref** 2882772 Valid for weekend stays only

**Valid until** 30 Sep '21 • **Ref** 2901761

4\* Protea Hotel by Marriott Knysna Quays

and Sun City Resort From R3 280

**Valid until** 30 Nov '21 • **Ref** 2901772

Valid for weekend stays only (Friday - Saturday)

2 Kids under 18 yrs stay FREE

Entry into the Valley of Waves

when sharing with 2 adults