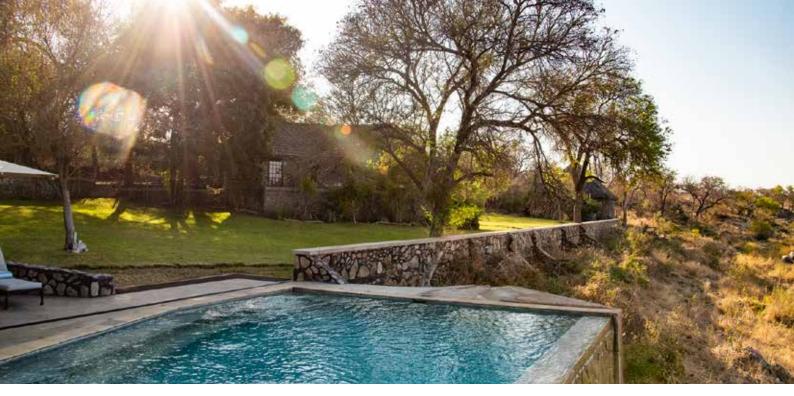

# **FACILITIES & ACTIVITIES**

- Dining: Lounge areas x2 overlooking the Klaserie River
  - Dining room
  - Viewing deck overlooking the Klaserie River
  - Infinity swimming pool overlooking the Klaserie River
  - Bar area overlooking the Klaserie River
  - Boma area for dinners overlooking the Klaserie River
  - Library
  - Internet/Wi-Fi
- Activities: Two game drives daily (morning & afternoon)
  - Big 5 game viewing
  - Optional guided walking safaris