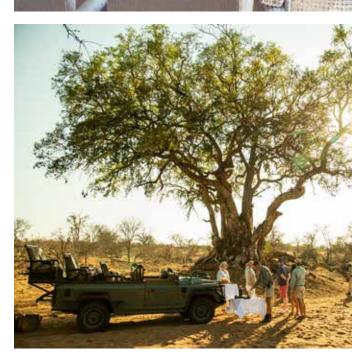

# **FACILITIES & ACTIVITIES**

- Dining: Lounge areas x2 overlooking the Klaserie River
  - Dining room
  - Viewing deck overlooking the Klaserie River
  - Infinity swimming pool overlooking the Klaserie River
  - Bar area overlooking the Klaserie River
  - Boma area for dinners overlooking the Klaserie River
  - Library
  - Internet/Wi-Fi
- Activities: Two game drives daily (morning & afternoon)
  - Big 5 game viewing
  - Optional guided walking safaris

#### Morning and afternoon game drives

- Two game drives daily with guide & tracker
- Tea, coffee and biscuits on morning game drive
- Drinks and snacks on afternoon game drive