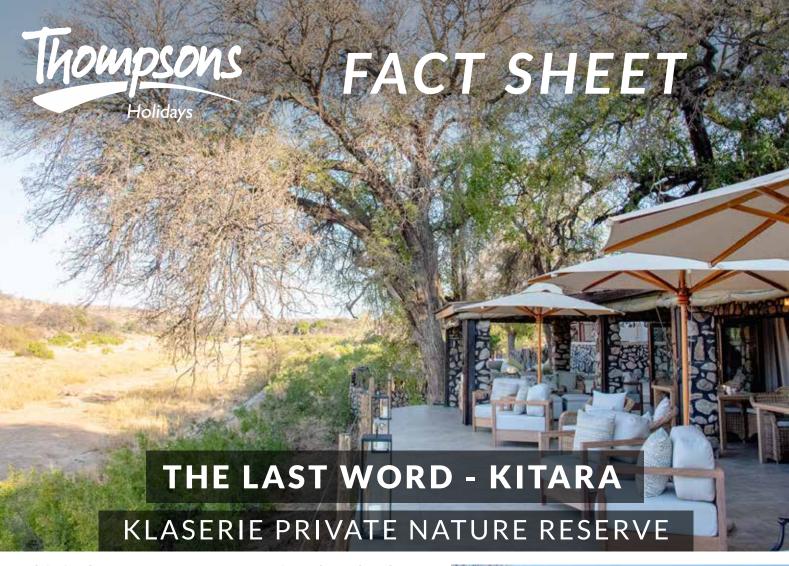

# **FACILITIES & ACTIVITIES**

- Dining: Lounge areas x2 overlooking the Klaserie River
  - Dining room
  - Viewing deck overlooking the Klaserie River
  - Infinity swimming pool overlooking the Klaserie River
  - Bar area overlooking the Klaserie River
  - Boma area for dinners overlooking the Klaserie River
  - Library
  - Internet/Wi-Fi
- Activities: Two game drives daily (morning & afternoon)
  - Big 5 game viewing
  - Optional guided walking safaris