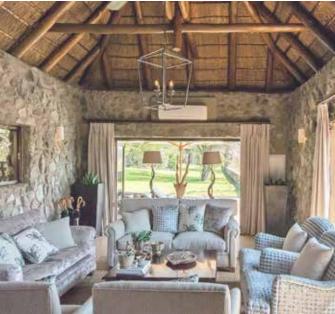

# ACCOMMODATION

**Rooms** - Six Luxury suites (12 beds) – (size of rooms 70sqm) all with river views, spacious and elegantly decorated in the style synonymous with The Last Word Intimate Hotels. All are en-suite with both indoor and outdoor showers. Suites are adjoining but not inter-leading

# **ROOM FACILITIES**

- Private patios
- Air-conditioning and heating
- Ceiling fans in suites
- Victorian baths & Double basins
- Fully stocked mini bars
- Mosquito nets & Mosquito repellent
- Gowns
- Hair-drver
- Safe
- Tea/Coffee facilities with fresh milk daily
- Complimentary sherry
- Healing Earth amenities
- In room massages on request