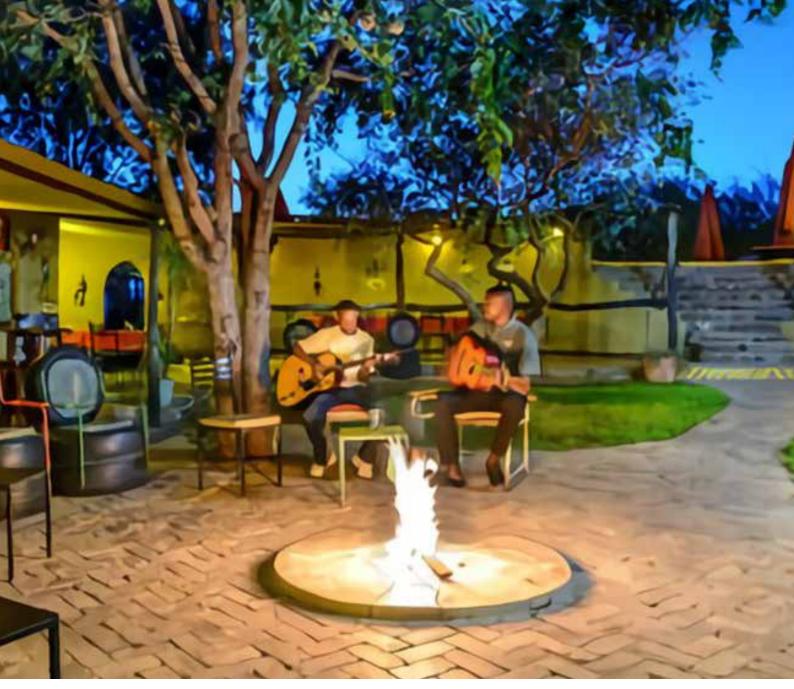

# **3\* ETOSHA SAFARI CAMP**

NAMIBIA

Down to earth, relaxed, innovative and charming are Etosha Safari Camp's alluring qualities - and of course, its proximity to Etosha National Park. This friendly safari camp has cosy accommodation set between the mopane trees, an inviting circular swimming pool, a lush green campsite and ample character. Extending the theme of Etosha as being a 'Place of Legends', Etosha Safari Camp takes it one step further by bringing home the story and spirit of Africa. From the black-faced impala to the wizened elephant giants and lion kings, the wild world is simply spellbinding.

### HOTEL FACILITIES

- Restaurant
- Bar
- Swimming pool
- Game drives into the Etosha National Park
- Free Wi-Fi at reception area
- 24-hour security
- Secure parking
- Laundry service
- Visa & MasterCard credit cards accepted