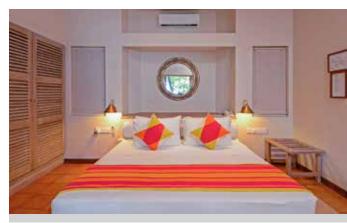

## **ROOM FACILITIES**

Adaaran Club Rannalhi's 96 standard rooms exude simplistic elegance and are tastefully adorned with tropically themed furnishings and bedding. The rooms come complete with modern amenities such as a private mini bar, satellite television, telephone with IDD facility, an inroom safe and complimentary Wi-Fi, among others.

The 26 water bungalows are a satisfying experience comprising of a private sun deck overlooking the stunning aquamarine ocean. Wake up to the invigorating sounds of the morning tide and breathe in the crisp breeze while being surrounded by the elegant decor complimented by delicate wooden furniture exuding a tropical feel. The private deck in your water bungalow gives you unlimited access to explore the teeming house reef. Equipped with the modern amenities, every space is created to make you enjoy extraordinary experiences.