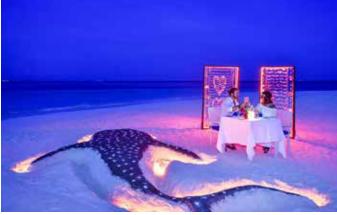

## **ROOM FACILITIES**

Adaaran Club Rannalhi's 96 standard rooms exude simplistic elegance and are tastefully adorned with tropically themed furnishings and bedding. The rooms come complete with modern amenities such as a private mini bar, satellite television, telephone with IDD facility, an inroom safe and complimentary Wi-Fi, among others.