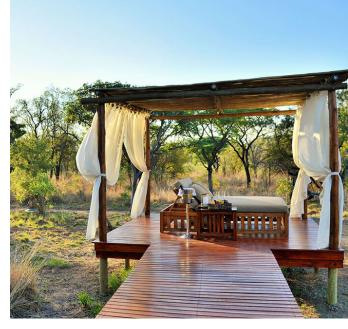

## ROOM FACILITIES

Set along the winding sand pathways, each of our breath-taking tented suites commands a stunning space within the natural, indigenous bushveld. These safari-style tents offer utmost comfort and an opulent ambience with private timber wrap-around decks. The six luxury tents offer a larger main area and come complete with a private sala, which is perfect for lounging on a lazy afternoon. All tented suites are tastefully appointed with sunken baths, separate showers, and private facilities. Offers a fully-stocked mini bar fridge, with tea and coffee facilities. Air conditioning throughout the space ensures that guests can enjoy yearround temperature controlled tented accommodation. Proudly family friendly, the 'family style' luxury tents offer a second bedroom with two twin beds.