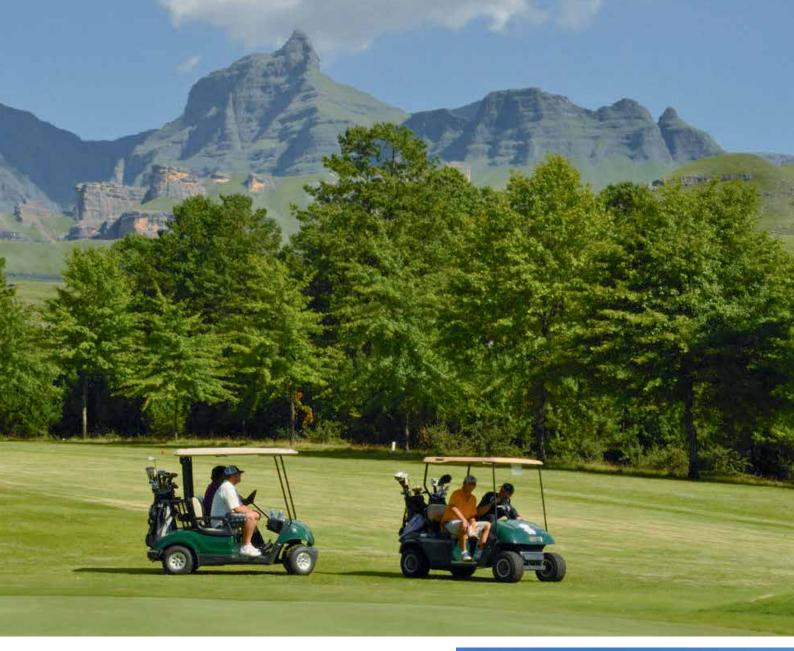

# HOTEL FACILITIES

- **Restaurants & Bars:** Eagles Roost (breakfast & dinner). Vine Knot family A-la-Carte. Bergview for upmarket Berg style cuisine. Bistro with light meals. Glengarry Country Club offering light meals. Buck & Trout cocktail bar & lounge. Wildcat sports bar.
- Activities: boat/paddle boat hire, badminton, tennis, squash, zip line, bowls, evening activities, heated pools & slides, snooker & darts, mountain bike trail, BMX track, archery, hiking & running trails, rope course, kiddies park & pony rides, horse rides, climbing wall & action cricket area
- Golf: 18 hole adventure golf, 18 hole NGU rated golf course, motorised golf carts, golf pull trolley & golf clubs for hire, net driving range
- Trout fishing max 2 trout per person
- Wellness Centre with gym, jacuzzi, spa, sauna & steam room
- Full time entertainment program