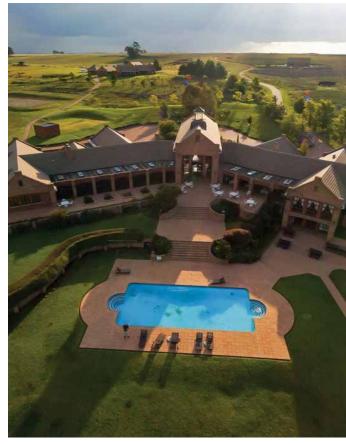

# KWAZULU-NATAL

Nestled in the heart of the Southern Drakensberg, on a scenic 860 acre World Heritage site, rests the magnificent Drakensberg Gardens Golf & Spa Resort, one of KwaZulu-Natal's best kept natural secrets. Boasting breathtaking views of an awe inspiring mountain range, the Resort is a one of kind retreat for guests to rekindle, relax and unwind.

# HOTEL FACILITIES

- **Restaurants & Bars:** Eagles Roost (breakfast & dinner). Vine Knot family A-la-Carte. Bergview for upmarket Berg style cuisine. Bistro with light meals. Glengarry Country Club offering light meals. Buck & Trout cocktail bar & lounge. Wildcat sports bar.
- Activities: boat/paddle boat hire, badminton, tennis, squash, zip line, bowls, evening activities, heated pools & slides, snooker & darts, mountain bike trail, BMX track, archery, hiking & running trails, rope course, kiddies park & pony rides, horse rides, climbing wall & action cricket area
- Golf: 18 hole adventure golf, 18 hole NGU rated golf course, motorised golf carts, golf pull trolley & golf clubs for hire, net driving range
- Trout fishing max 2 trout per person
- Wellness Centre with gym, jacuzzi, spa, sauna & steam room
- Full time entertainment program