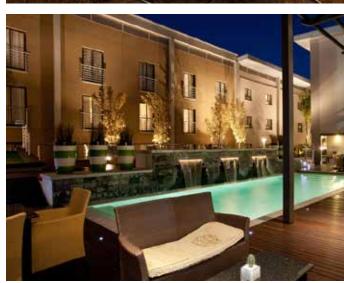

## **FACILITIES & ACTIVITIES**

- Restaurants & Bars: Breakfasts are legendarily scrumptious, ideally setting you up for the business or leisure day ahead. There's a choice of Full English or Continental (buffet style) in the spacious breakfast area. Coffee Shop: the convenient coffee shop offers a wide range of hot and cold meals and refreshments that can be consumed in the relaxed commercial area or can be taken back to your room. Bar: you'll find the comfortable bar is just the place to relax after a long day
- Wireless internet access
- Boardroom
- Guest internet area
- Wireless internet access
- Fax and photocopy services
- Secure free parking
- Swimming pool
- Fitness room
- Same-day laundry/dry-cleaning
- 24-hour vending machine stocked with snacks and cold beverages