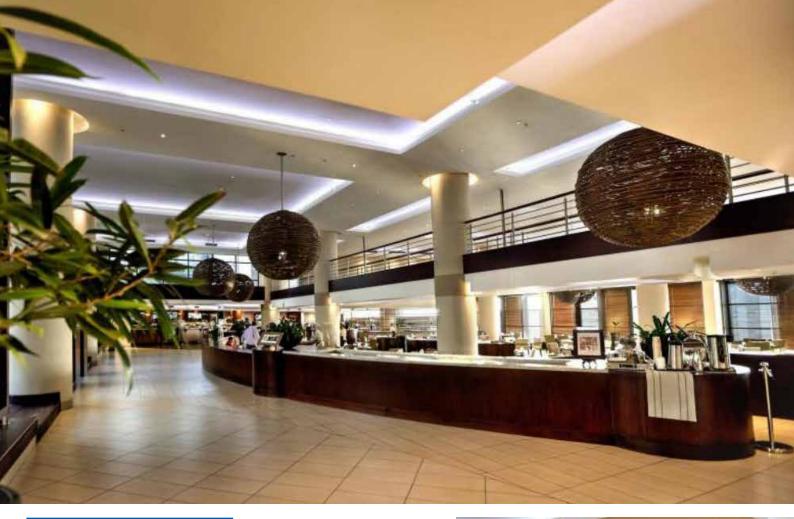

## **FACILITIES & ACTIVITIES**

- Restaurants & Bars: Breakfasts are legendarily scrumptious, ideally setting you up for the business or leisure day ahead. There's a choice of Full English or Continental (buffet style) in the spacious breakfast area. Coffee Shop: the convenient coffee shop offers a wide range of hot and cold meals and refreshments that can be consumed in the relaxed commercial area or can be taken back to your room. Bar: you'll find the comfortable bar is just the place to relax after a long day
- Wireless internet access
- Boardroom
- Guest internet area
- Wireless internet access
- Fax and photocopy services
- Secure free parking
- Swimming pool
- Fitness room
- Same-day laundry/dry-cleaning
- 24-hour vending machine stocked with snacks and cold beverages